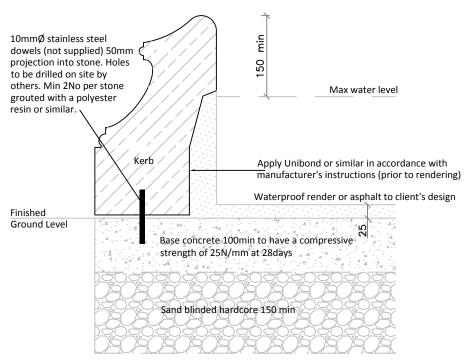

Unless otherwise stated, all materials other than stonework are to be supplied by others.

Allow 6mm for vertical and bedding joints unless otherwise stated

Fibre glass liner available for this pool surround.

info@acanthuscaststone.co.uk

125

∕465

Kerb Detail

R950 R900

R1125

225

∕491