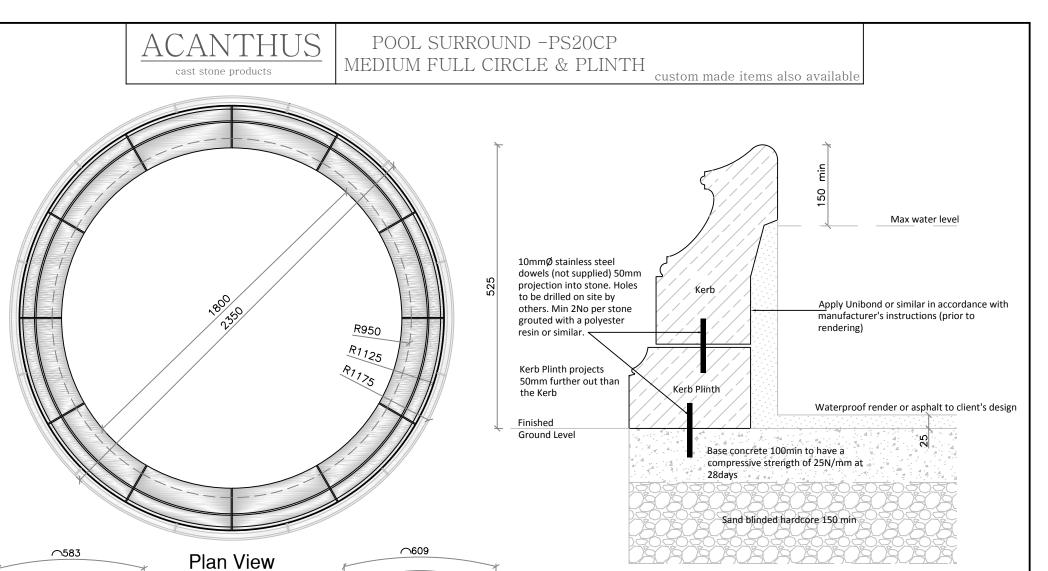

#### POOL SURROUND – PS20C MEDIUM FULL CIRCLE

custom made items also available

225

To guard against frost damage, drain off the water at the beginning of November and do not replace it until the hard frost are past in the following spring

Unless otherwise stated, all materials other than stonework are to be supplied by others.

Allow 6mm for vertical and bedding joints unless otherwise stated

custom made items also available

225

To guard against frost damage, drain off the water at the beginning of November and do not replace it until the hard frost are past in the following spring

Unless otherwise stated, all materials other than stonework are to be supplied by others.

Allow 6mm for vertical and bedding joints unless otherwise stated