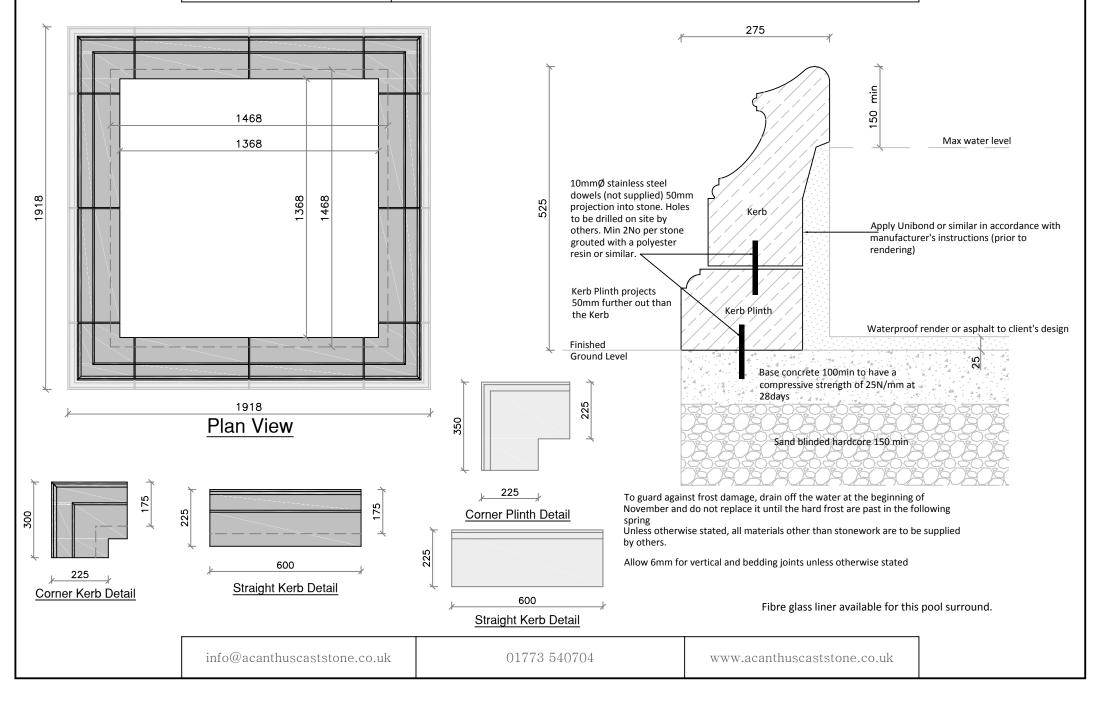

# POOL SURROUND – PS20SQ9 MEDIUM SQUARE & PLINTH

custom made items also available

custom made items also available

225

To guard against frost damage, drain off the water at the beginning of November and do not replace it until the hard frost are past in the following spring

Unless otherwise stated, all materials other than stonework are to be supplied by others.

Allow 6mm for vertical and bedding joints unless otherwise stated