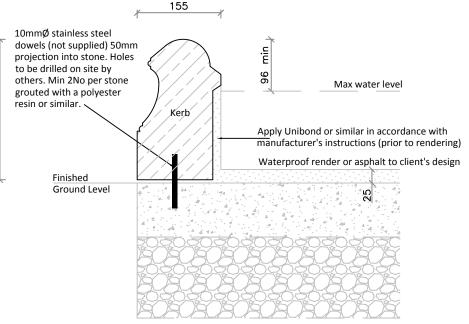

# POOL SURROUND - PS10HC SMALL HALF CIRCLE

custom made items also available

To guard against frost damage, drain off the water at the beginning of November and do not replace it until the hard frost are past in the following spring

Unless otherwise stated, all materials other than stonework are to be supplied by others.

Allow 6mm for vertical and bedding joints unless otherwise stated

To guard against frost damage, drain off the water at the beginning of November and do not replace it until the hard frost are past in the following spring