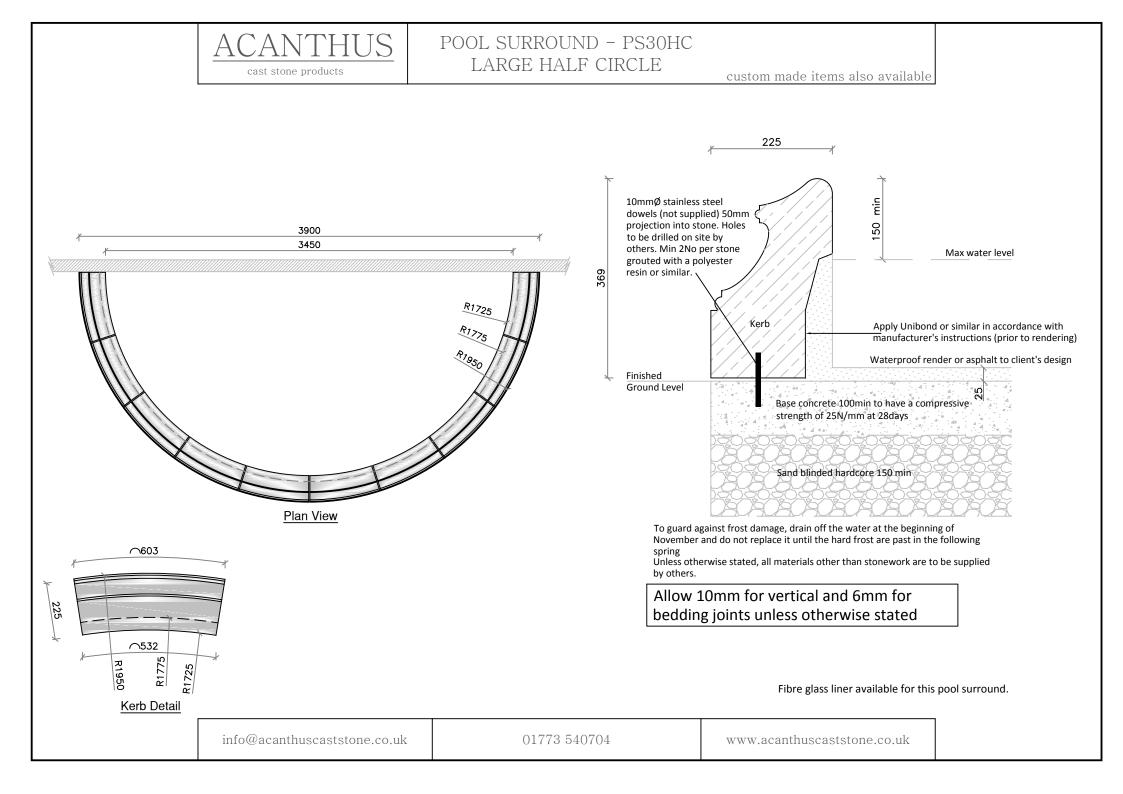

Unless otherwise stated, all materials other than stonework are to be supplied by others.

Allow 6mm for vertical and bedding joints unless otherwise stated

Fibre glass liner available for this pool surround.

info@acanthuscaststone.co.uk

125

∕465

Kerb Detail

R950 R900

R1125

225

∕491

Plinth Detail

R950

R1170