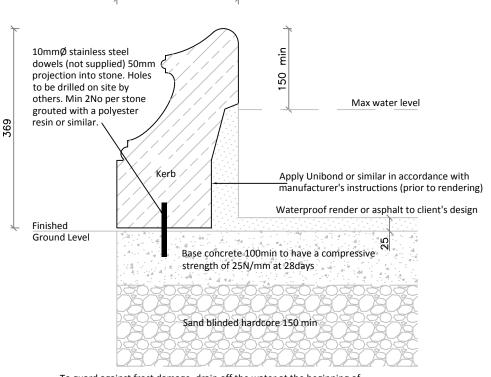

# POOL SURROUND - PS10CP SMALL FULL CIRCLE & PLINTH

custom made items also available

To guard against frost damage, drain off the water at the beginning of November and do not replace it until the hard frost are past in the following spring

Unless otherwise stated, all materials other than stonework are to be supplied by others.

Allow 6mm for vertical and bedding joints unless otherwise stated

info@acanthuscaststone.co.uk

Kerb Detail

Plinth Detail