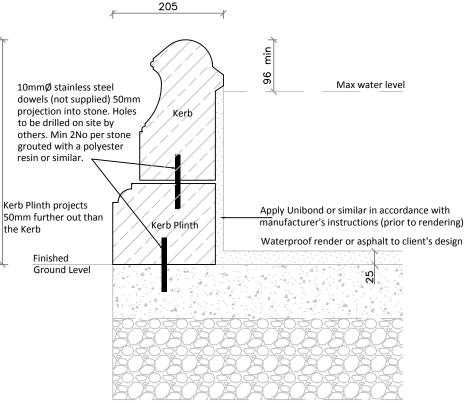

# POOL SURROUND - PS10CP SMALL FULL CIRCLE & PLINTH

custom made items also available

To guard against frost damage, drain off the water at the beginning of November and do not replace it until the hard frost are past in the following spring

Unless otherwise stated, all materials other than stonework are to be supplied by others.

Allow 6mm for vertical and bedding joints unless otherwise stated

info@acanthuscaststone.co.uk

Kerb Detail

Plinth Detail