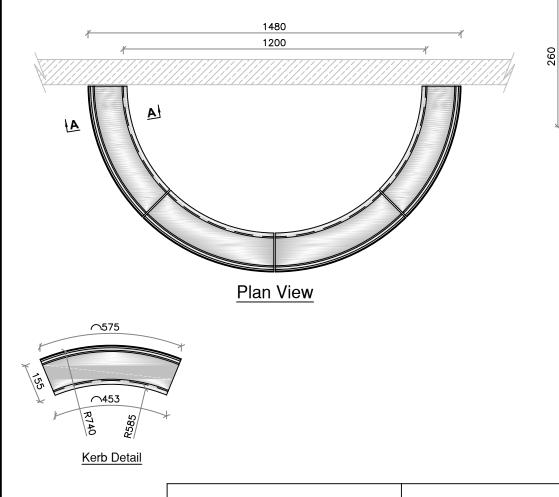

# POOL SURROUND - PS10HC SMALL HALF CIRCLE

custom made items also available

To guard against frost damage, drain off the water at the beginning of November and do not replace it until the hard frost are past in the following spring

Unless otherwise stated, all materials other than stonework are to be supplied by others.

Allow 6mm for vertical and bedding joints unless otherwise stated

To guard against frost damage, drain off the water at the beginning of November and do not replace it until the hard frost are past in the following spring