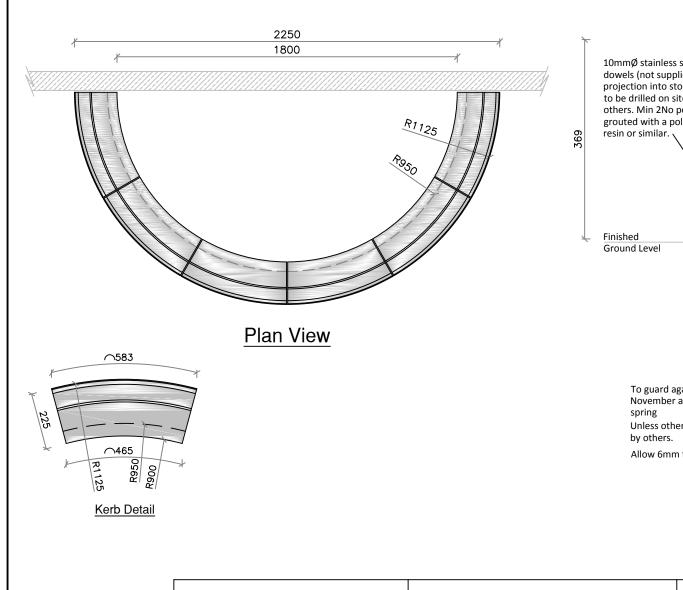

# POOL SURROUND - PS10HC SMALL HALF CIRCLE

custom made items also available

To guard against frost damage, drain off the water at the beginning of November and do not replace it until the hard frost are past in the following spring

Unless otherwise stated, all materials other than stonework are to be supplied by others.

Allow 6mm for vertical and bedding joints unless otherwise stated

To guard against frost damage, drain off the water at the beginning of November and do not replace it until the hard frost are past in the following spring