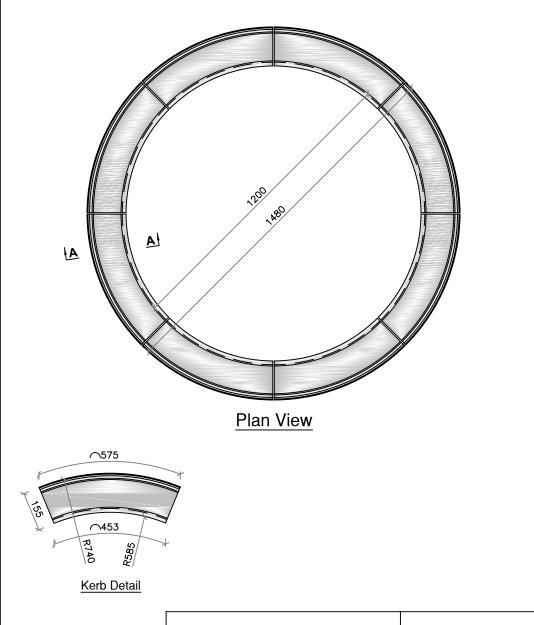

# POOL SURROUND - PS10C SMALL FULL CIRCLE

custom made items also available

To guard against frost damage, drain off the water at the beginning of November and do not replace it until the hard frost are past in the following spring

Unless otherwise stated, all materials other than stonework are to be supplied by others.

Allow 6mm for vertical and bedding joints unless otherwise stated