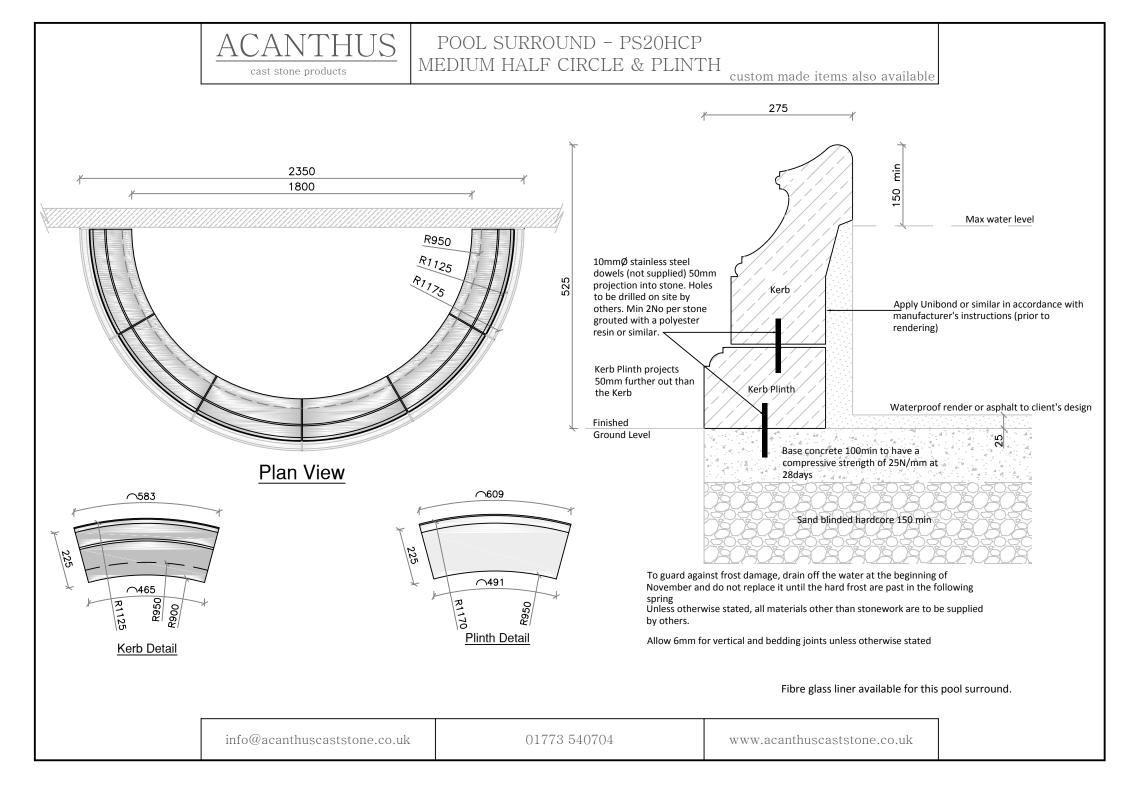

Unless otherwise stated, all materials other than stonework are to be supplied by others.

Allow 6mm for vertical and bedding joints unless otherwise stated

Fibre glass liner available for this pool surround.

info@acanthuscaststone.co.uk

125

∕465

Kerb Detail

R950 R900

R1125

225

∕491

Plinth Detail

R950

R1170