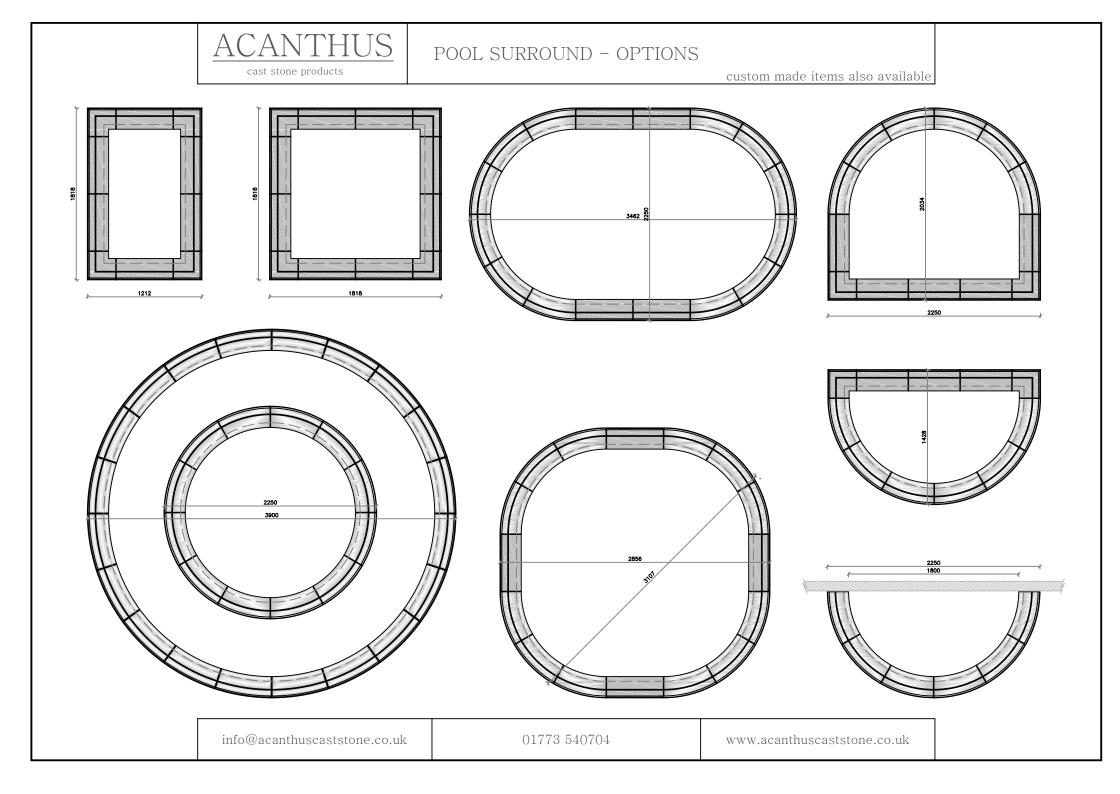

ems also available

225





To guard against frost damage, drain off the water at the beginning of November and do not replace it until the hard frost are past in the following spring

Unless otherwise stated, all materials other than stonework are to be supplied by others.

Allow 6mm for vertical and bedding joints unless otherwise stated



# POOL SURROUND – PS20SQ9 MEDIUM SQUARE & PLINTH

custom made items also available





custom made items also available

225





To guard against frost damage, drain off the water at the beginning of November and do not replace it until the hard frost are past in the following spring

Unless otherwise stated, all materials other than stonework are to be supplied by others.

Allow 6mm for vertical and bedding joints unless otherwise stated