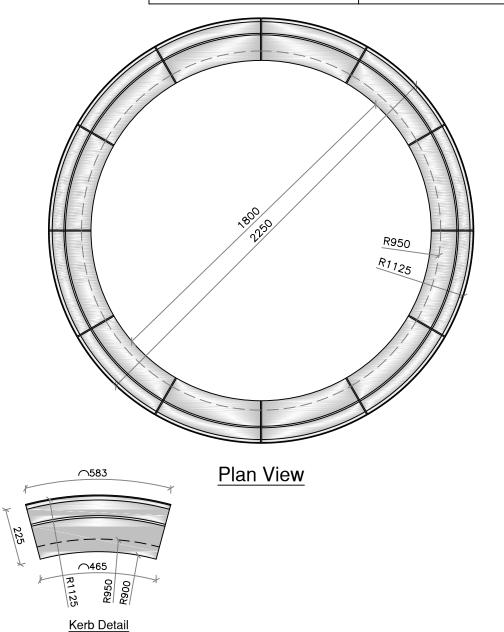

# POOL SURROUND - PS10C SMALL FULL CIRCLE

custom made items also available

To guard against frost damage, drain off the water at the beginning of November and do not replace it until the hard frost are past in the following spring

Unless otherwise stated, all materials other than stonework are to be supplied by others.

Allow 6mm for vertical and bedding joints unless otherwise stated