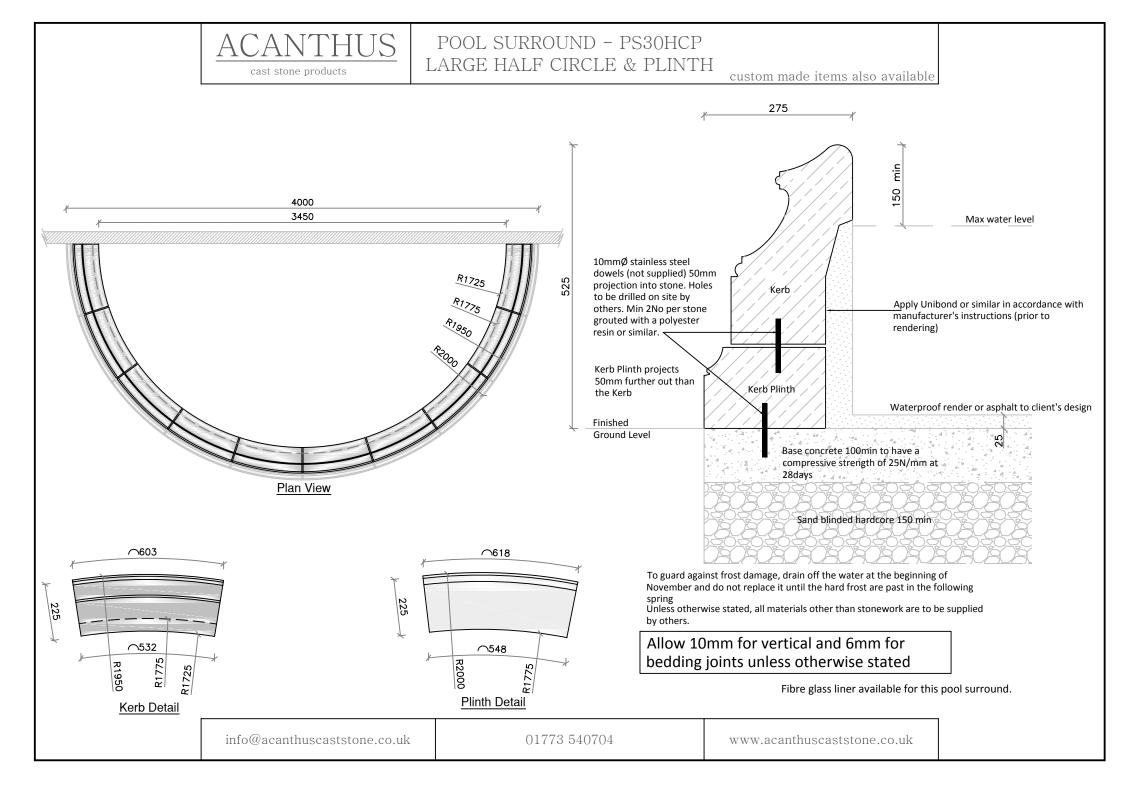

# POOL SURROUND - PS10HC SMALL HALF CIRCLE

custom made items also available

To guard against frost damage, drain off the water at the beginning of November and do not replace it until the hard frost are past in the following spring

Unless otherwise stated, all materials other than stonework are to be supplied by others.

Allow 6mm for vertical and bedding joints unless otherwise stated

To guard against frost damage, drain off the water at the beginning of November and do not replace it until the hard frost are past in the following spring