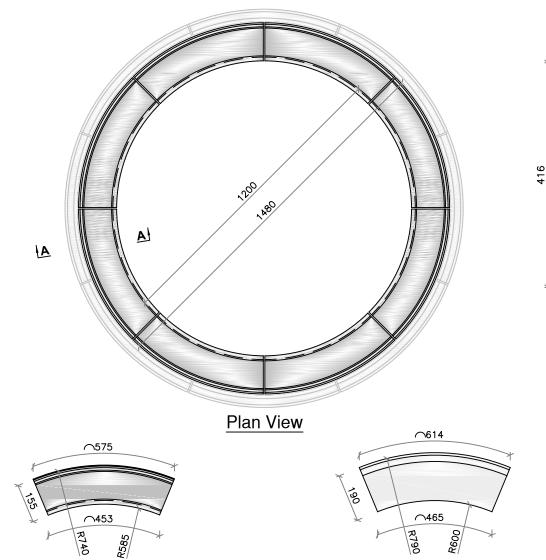

# POOL SURROUND - PS10CP SMALL FULL CIRCLE & PLINTH

custom made items also available

To guard against frost damage, drain off the water at the beginning of November and do not replace it until the hard frost are past in the following spring

Unless otherwise stated, all materials other than stonework are to be supplied by others.

Allow 6mm for vertical and bedding joints unless otherwise stated

info@acanthuscaststone.co.uk

Kerb Detail

Plinth Detail