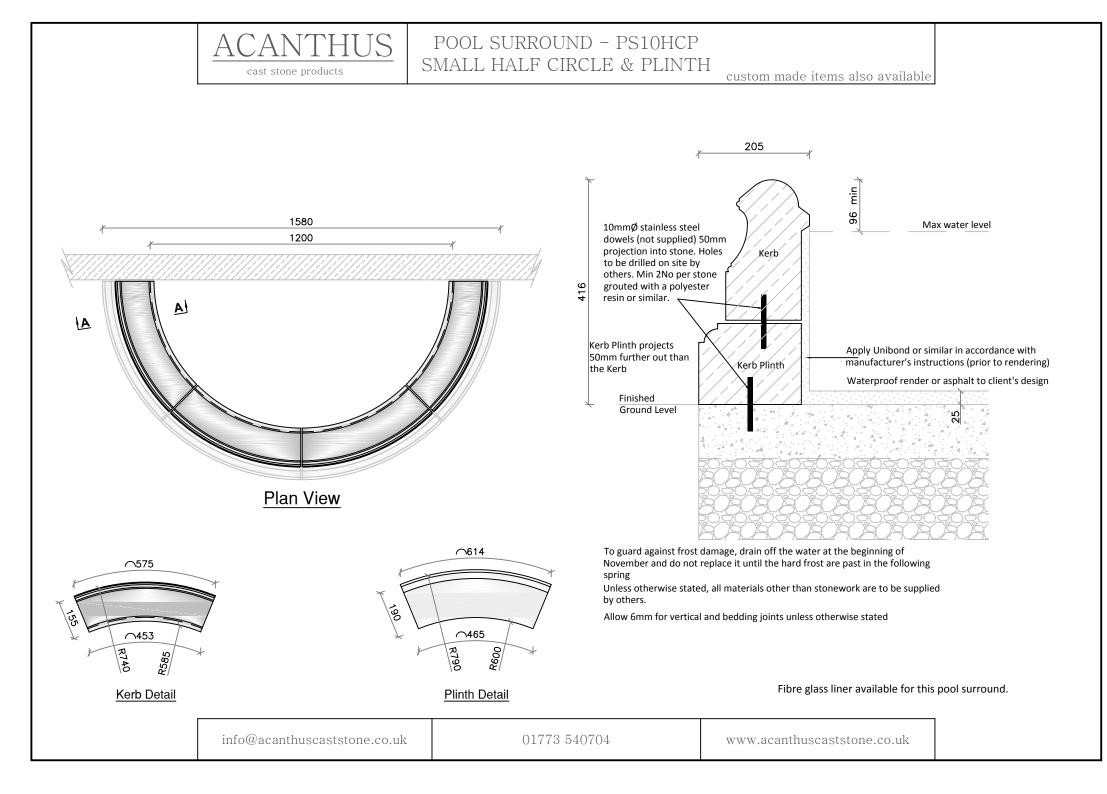

# POOL SURROUND - PS10HC SMALL HALF CIRCLE

custom made items also available

To guard against frost damage, drain off the water at the beginning of November and do not replace it until the hard frost are past in the following spring

Unless otherwise stated, all materials other than stonework are to be supplied by others.

Allow 6mm for vertical and bedding joints unless otherwise stated

To guard against frost damage, drain off the water at the beginning of November and do not replace it until the hard frost are past in the following spring

Unless otherwise stated, all materials other than stonework are to be supplied by others.

Allow 6mm for vertical and bedding joints unless otherwise stated

Fibre glass liner available for this pool surround.

info@acanthuscaststone.co.uk

125

∕465

Kerb Detail

R950 R900

R1125

225

∕491

Plinth Detail

R950

R1170