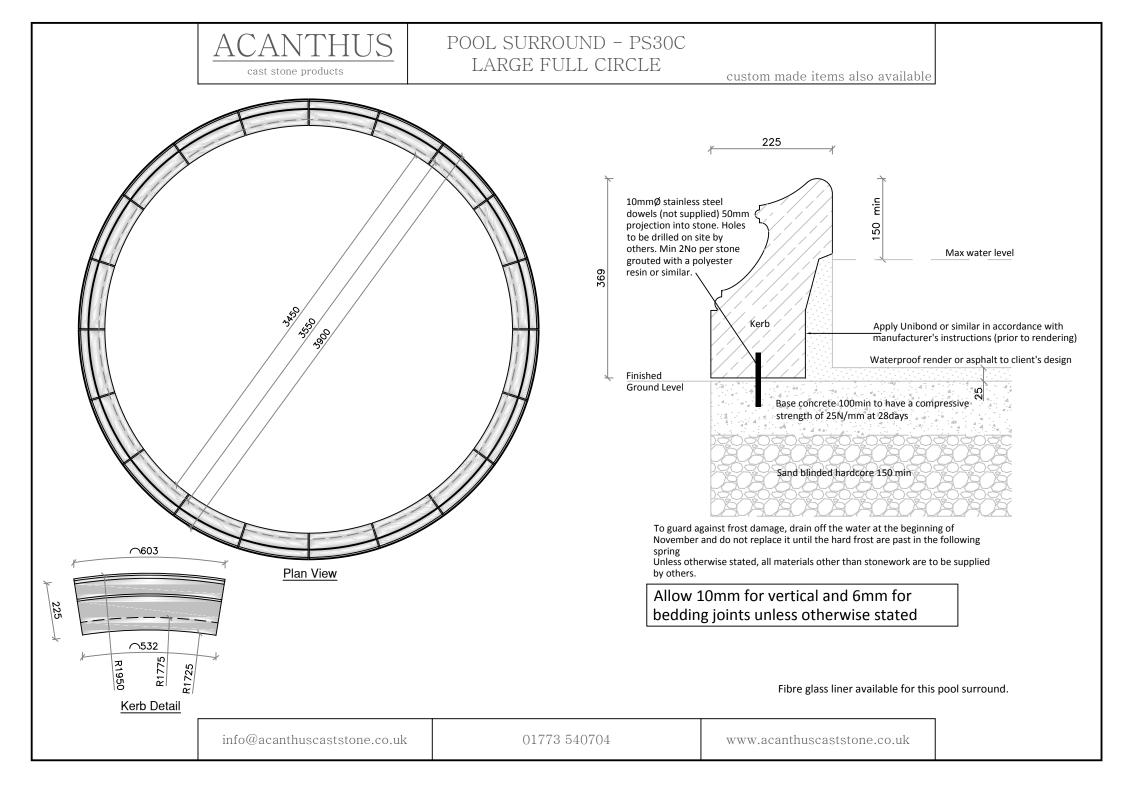

# POOL SURROUND - PS10C SMALL FULL CIRCLE

custom made items also available

To guard against frost damage, drain off the water at the beginning of November and do not replace it until the hard frost are past in the following spring

Unless otherwise stated, all materials other than stonework are to be supplied by others.

Allow 6mm for vertical and bedding joints unless otherwise stated