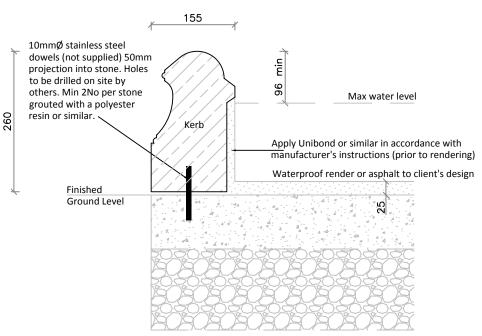

# POOL SURROUND - PS10C SMALL FULL CIRCLE

custom made items also available

To guard against frost damage, drain off the water at the beginning of November and do not replace it until the hard frost are past in the following spring

Unless otherwise stated, all materials other than stonework are to be supplied by others.

Allow 6mm for vertical and bedding joints unless otherwise stated