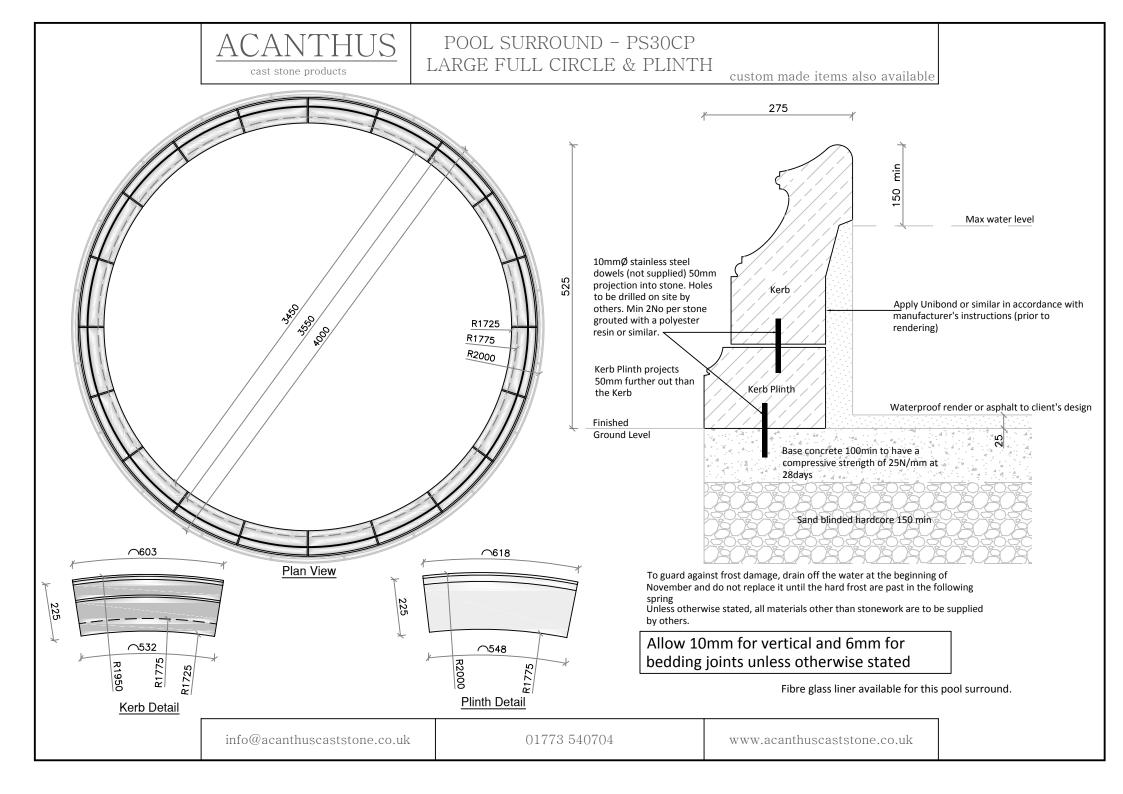

# POOL SURROUND - PS10CP SMALL FULL CIRCLE & PLINTH

custom made items also available

To guard against frost damage, drain off the water at the beginning of November and do not replace it until the hard frost are past in the following spring

Unless otherwise stated, all materials other than stonework are to be supplied by others.

Allow 6mm for vertical and bedding joints unless otherwise stated

info@acanthuscaststone.co.uk

Kerb Detail

Plinth Detail