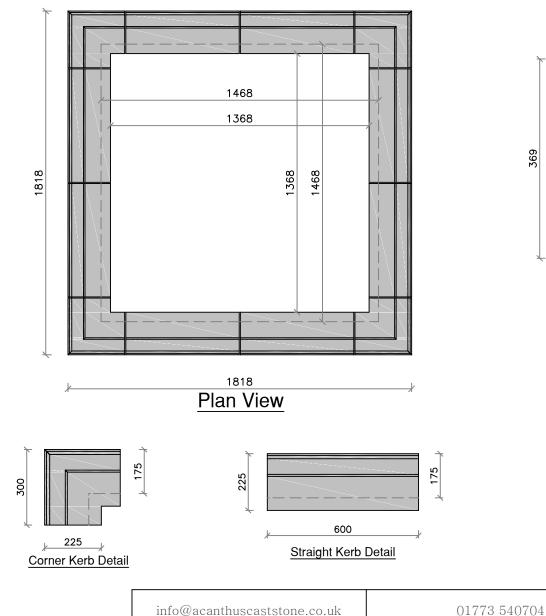

# POOL SURROUND – PS20SQ9 MEDIUM SQUARE & PLINTH

custom made items also available

custom made items also available

225

To guard against frost damage, drain off the water at the beginning of November and do not replace it until the hard frost are past in the following spring

Unless otherwise stated, all materials other than stonework are to be supplied by others.

Allow 6mm for vertical and bedding joints unless otherwise stated