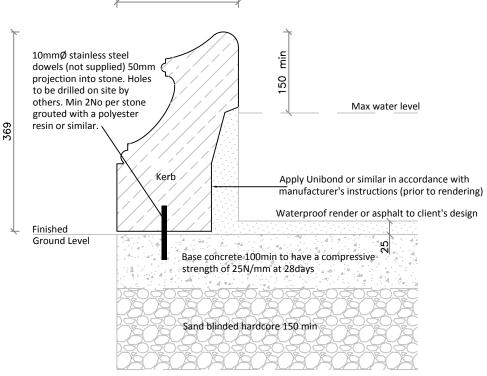

# POOL SURROUND – PS20SQ9 MEDIUM SQUARE & PLINTH

custom made items also available

custom made items also available

225

To guard against frost damage, drain off the water at the beginning of November and do not replace it until the hard frost are past in the following spring

Unless otherwise stated, all materials other than stonework are to be supplied by others.

Allow 6mm for vertical and bedding joints unless otherwise stated