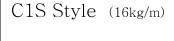

## SLIP / BAY CILLS

All drawings are copyright and ownership of Acanthus and not to be used without consent

Max length of C1S units are 900mm and C2S to C4S units are 1400mm. Longer units will be manufactured in manageable pieces to suit.