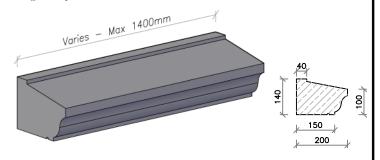

## CILLS TO SUIT RENDER

All drawings are copyright and ownership of Acanthus and not to be used without consent

Max length of C1R units are 900mm and C2R to C5R units are 1400mm. Longer units will be manufactured in manageable pieces to suit.

Stool sizes can be adjusted if needed.