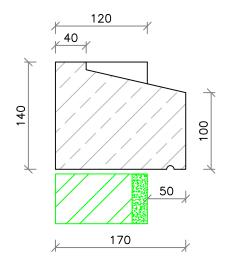

ctural Opening C5-Imp Style (44kg/m) 100 156 150 150

## SLIP / BAY CILLS

All drawings are copyright and ownership of Acanthus and not to be used without consent

Max length of C1S units are 900mm and C2S to C4S units are 1400mm. Longer units will be manufactured in manageable pieces to suit.

Bay sets are manufactured to specific sizes. Please confirm dimensions A and B when enquiring.





C2S Style (38kg/m)



C3S Style (51kg/m)

(Ideal for Sash Windows)



C4S Style (46kg/m)

(Georgian Style)



 $90^{\circ}~Bay$  (please state which relevant section is needed from above)



 $45\ensuremath{^\circ}$  Bay (please state which relevant section is needed from above)



All drawings are copyright and ownership of Acanthus and not to be used without consent



Stooling Details with Render



Typical X-Section