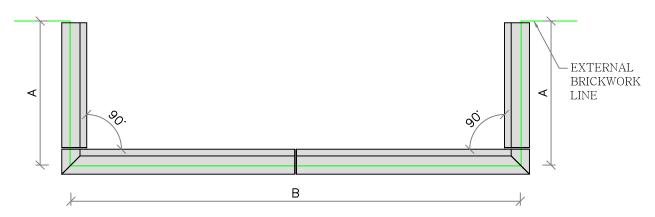

## SLIP / BAY CILLS

All drawings are copyright and ownership of Acanthus and not to be used without consent

Max length of C1S units are 900mm and C2S to C4S units are 1400mm. Longer units will be manufactured in manageable pieces to suit.

Bay sets are manufactured to specific sizes. Please confirm dimensions A and B when enquiring.

C2S Style (38kg/m)

C3S Style (51kg/m)

(Ideal for Sash Windows)

C4S Style (46kg/m)

(Georgian Style)

 $90^{\circ}~Bay$  (please state which relevant section is needed from above)