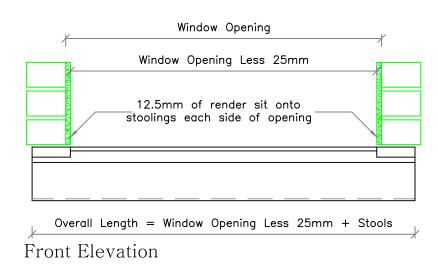

Style (44kg/m) 100 156 150 150

## SLIP / BAY CILLS

All drawings are copyright and ownership of Acanthus and not to be used without consent

Max length of C1S units are 900mm and C2S to C4S units are 1400mm. Longer units will be manufactured in manageable pieces to suit.

Bay sets are manufactured to specific sizes. Please confirm dimensions A and B when enquiring.





C2S Style (38kg/m)



C3S Style (51kg/m)

(Ideal for Sash Windows)



C4S Style (46kg/m)

(Georgian Style)



 $90^{\circ}~Bay$  (please state which relevant section is needed from above)



 $45\ensuremath{^\circ}$  Bay (please state which relevant section is needed from above)



All drawings are copyright and ownership of Acanthus and not to be used without consent



Stooling Details with Render



Typical X-Section