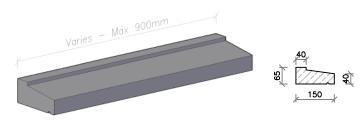

## SLIP / BAY CILLS

All drawings are copyright and ownership of Acanthus and not to be used without consent

Max length of C1S units are 900mm and C2S to C4S units are 1400mm. Longer units will be manufactured in manageable pieces to suit.