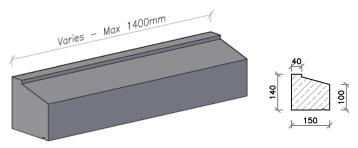

## SLIP / BAY CILLS

All drawings are copyright and ownership of Acanthus and not to be used without consent

Max length of C1S units are 900mm and C2S to C4S units are 1400mm. Longer units will be manufactured in manageable pieces to suit.