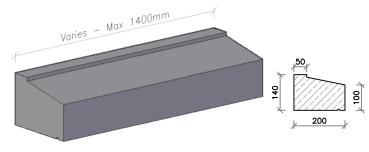

## CILLS TO SUIT BRICKWORK

All drawings are copyright and ownership of Acanthus and not to be used without consent

Max length of C1 units are 900mm and C2 to C5 units are 1400mm. Longer units will be manufactured in manageable pieces to suit.

Stool sizes can be adjusted if needed. Structural Opening C1 Style (16kg/m) 100 100 150 Structural Opening C2 Style (38kg/m) 100 100 150 150 Structural Opening C3 Style (51kg/m) 150 (Ideal for Sash Windows) 100 200 200 Structural Opening C4 Style (46kg/m) 100 (Georgian Style) 100 150 150 200 200 Structural Opening C5 Style (38kg/m) 100 100 150 150