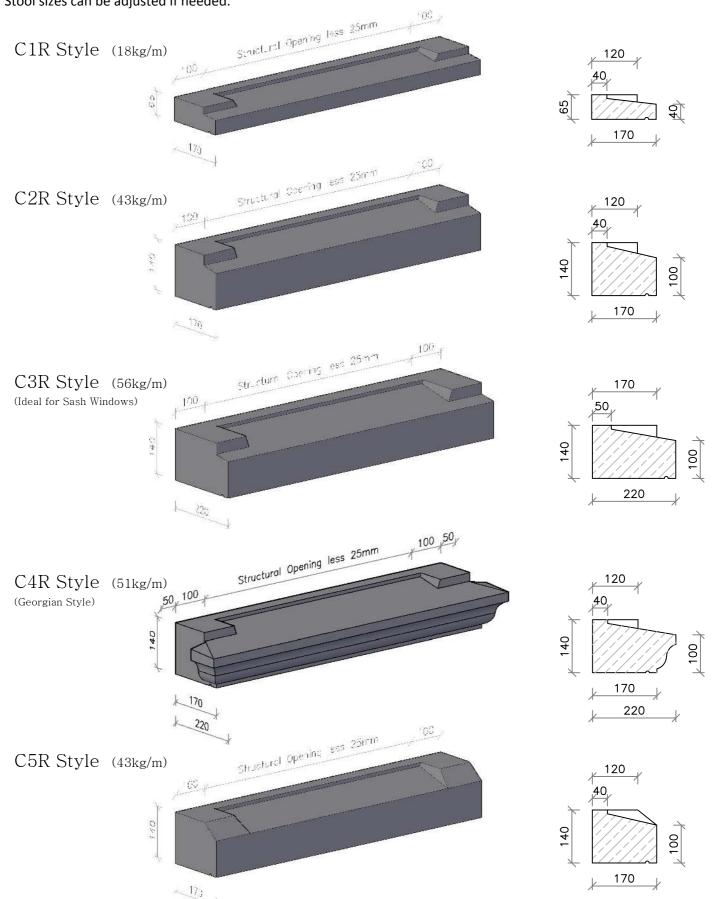

## CILLS TO SUIT RENDER

All drawings are copyright and ownership of Acanthus and not to be used without consent

Max length of C1R units are 900mm and C2R to C5R units are 1400mm. Longer units will be manufactured in manageable pieces to suit.

Stool sizes can be adjusted if needed.